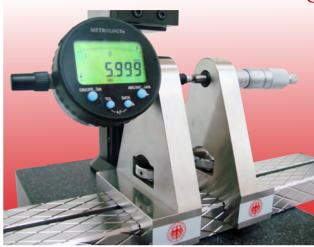

# Universal Measuring Stand UMC-9300

Reference base of measuring & calibration functions.

| Model No. | Measuring<br>Range | Measuring<br>Height | Center<br>Height | Accuracy |
|-----------|--------------------|---------------------|------------------|----------|
| UMC-9300  | 0-300mm            | 250mm               | 85mm             | 1.5um    |
| UMC-9600  | 0-600mm            | 400mm               | 120mm            | 3.0um    |

\*Accuracy: Max permissible error of granite and reference base

German DIN 00 grade granite base. Ultra precision grinded and hardened tool steel standard reference base.

Z-axis precision coarse and fine adjusting movement hand wheel.

#### TRANSFORMERS

Can be used for calibrating inside, outside of calipers, outside micrometer, inside micrometer, bore gage and etc.

# Unprecedented & Unbeatable Flagship

Calibrating inside and outside dimension of varies calipers

(Calibration points: 25 · 50 · 100 · 150 · 200mm)

Calibrating inside and outside micrometers (Calibration point: 5mm per step)