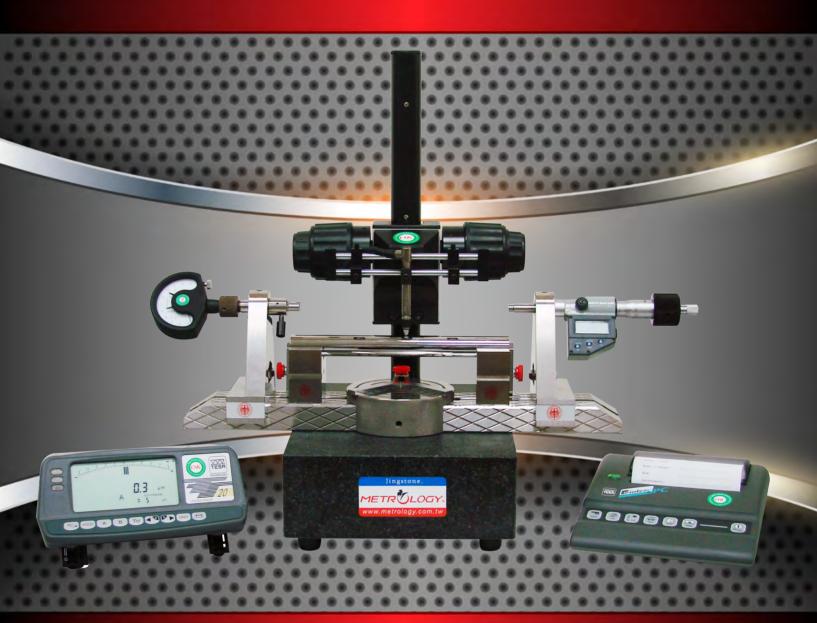

# Universal Measuring Stand UMC-9300

Reference base of measuring & calibration functions.

| Model No. | Measuring<br>Range | Measuring<br>Height | Center<br>Height | Accuracy |
|-----------|--------------------|---------------------|------------------|----------|
| UMC-9300  | 0-300mm            | 250mm               | 85mm             | 1.5um    |
| UMC-9600  | 0-600mm            | 400mm               | 120mm            | 3.0um    |

\*Accuracy: Max permissible error of granite and reference base

German DIN 00 grade granite base. Ultra precision grinded and hardened tool steel standard reference base.

Z-axis precision coarse and fine adjusting movement hand wheel.

Plastic steel ball screw slide guide and column.

Normal measuring function.

For measuring length, thickness, outside dimension, and diameter.

# **Combo accessories**