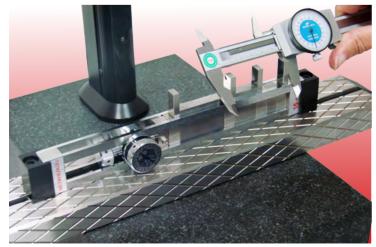

### **Expandable measuring functions**

For measuring length, thickness, outside dimension, and diameter. Measuring range can be pre-set with gauge blocks to extend the max measuring travel.