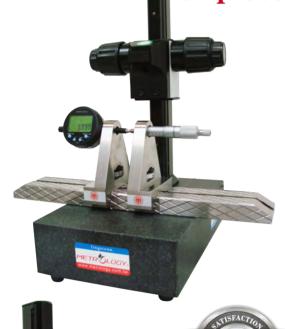

# Unprecedented & Unbeatable Flagship

**Combo accessories** 

Universal clamp

UMC-UC

Digital micrometer head

UMC-MH28F Measuring range 0-25mm/0.001mm UMC-MH31F Measuring range 0-50mm/0.001mm

**■** Concentric slide

UMC-CS Concentricity 0.002mm

For calibrating varies type of bore gauges.