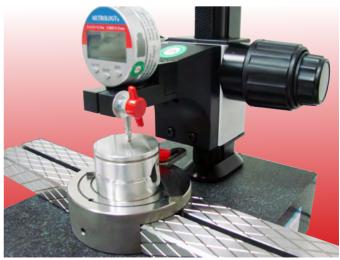

#### Measuring functions

### TRANSFORMERS

For measuring straightness, concentricity, roundness, coaxis, runout, and other geometric tolerance of normal cylindrical workpiece. Pair with concentric V blocks.

Concentric V-type slide blocks and stopper Max measurable diameter:  $\Phi60mm\ 2pcs/pair$ 

Indicator clamp UMC-IH Φ8 or Φ28mm

Geometric tolerance measurement