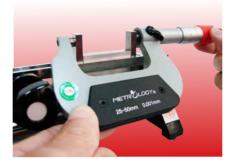

# Unprecedented & Unbeatable Flagship

Outside micrometer calibration

Combo accessories: UMC-GH1S+GB1+TJ1

Inside micrometer calibration

Combo accessories: UMC-GH1S+GB1+TJ1

Single rod and extension rod inside micrometer calibration

Combo accessories: UMC-GH1S+GB1+PJ

Set measuring limit as limit gauge

Bore gauge calibration & zero setting

Combo accessories: UMC-GH1S+GB1+BS1

Calibration function
For calibrating varies type of indicators.