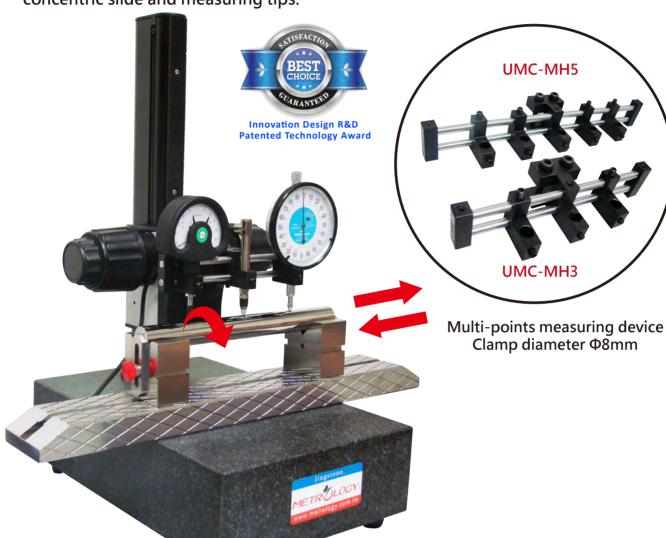

#### Multi-points measuring functions

#### TRANSFORMERS

For measuring straightness, concentricity, roundness, coaxis, runout, and other geometric tolerance of normal cylindrical workpiece. Pair with concentric V blocks or concentric slide and measuring tips.