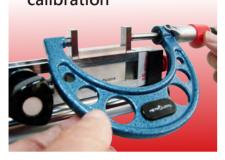

#### **Calibration function**

### TRANSFORMERS

For calibrating inside, outside of calipers, outside micrometer, inside micrometer, bore gage and etc.

# Unprecedented & Unbeatable Flagship

Outside micrometer calibration

Combo accessories: UMC-GH1S+GB1+TJ1

Inside micrometer calibration

Combo accessories: UMC-GH1S+GB1+TJ1

Single rod and extension rod inside micrometer calibration