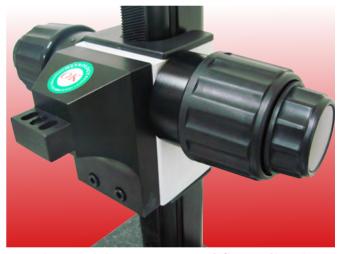

# **Combo accessories**

Insert-type telescoping measuring anvil device

**UMC-ITD**Anvil inside diameter Φ5mm indicator optional

■ Concentric slide

UMC-CS Concentricity 0.002mm

■ Digital micrometer head

UMC-MH30UNR
Measuring range 0-25mm/0.001mm
Non-rotating universal interchangeable anvil type

#### **Universal measuring functions**