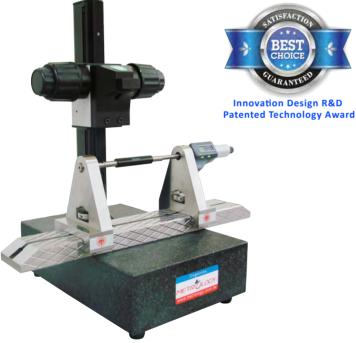

# Universal Measuring Stand UMC-9300

Reference base of measuring & calibration functions.

| Model No. | Measuring<br>Range | Measuring<br>Height | Center<br>Height | Accuracy |
|-----------|--------------------|---------------------|------------------|----------|
| UMC-9300  | 0-300mm            | 250mm               | 85mm             | 1.5um    |
| UMC-9600  | 0-600mm            | 400mm               | 120mm            | 3.0um    |

\*Accuracy: Max permissible error of granite and reference base

German DIN 00 grade granite base. Ultra precision grinded and hardened tool steel standard reference base.

Z-axis precision coarse and fine adjusting movement hand wheel.