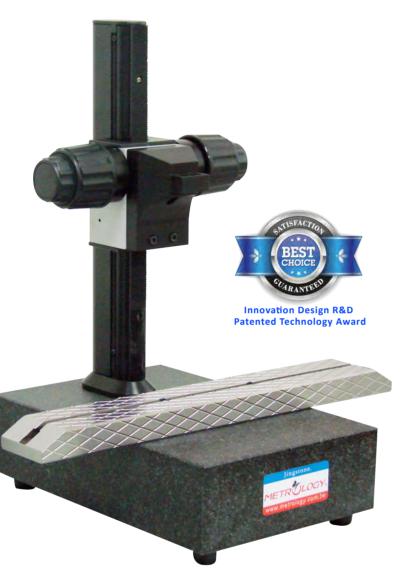

# Universal Measuring Stand UMC-9300

Reference base of measuring & calibration functions.

| Model No. | Measuring<br>Range | Measuring<br>Height | Center<br>Height | Accuracy |
|-----------|--------------------|---------------------|------------------|----------|
| UMC-9300  | 0-300mm            | 250mm               | 85mm             | 1.5um    |
| UMC-9600  | 0-600mm            | 400mm               | 120mm            | 3.0um    |

\*Accuracy: Max permissible error of granite and reference base

German DIN 00 grade granite base. Ultra precision grinded and hardened tool steel standard reference base.

Z-axis precision coarse and fine adjusting movement hand wheel.

Plastic steel ball screw slide guide and column.

Normal measuring function.

For measuring length, thickness, outside dimension, and diameter.