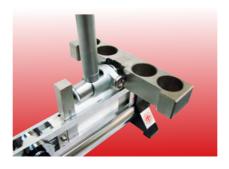

# Unprecedented & Unbeatable Flagship

**Combo accessories** 

Universal clamp

UMC-UC

Digital micrometer head

UMC-MH28F Measuring range 0-25mm/0.001mm UMC-MH31F Measuring range 0-50mm/0.001mm

**■** Concentric slide

UMC-CS Concentricity 0.002mm

For calibrating varies type of bore gauges.