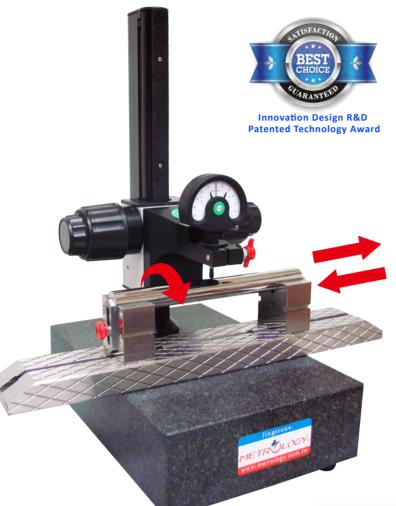

### **Universal measuring functions**

For directly measuring length, thickness, outside dimension, and outside diameter of varies shape of machining workpiece.