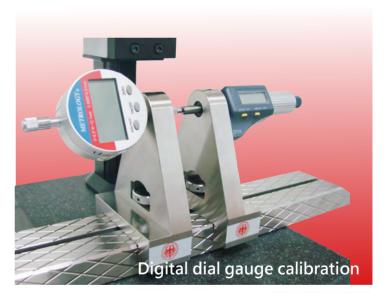

Combo accessories: UMC-GH1S+GB1+PJ

Set measuring limit as limit gauge

Bore gauge calibration & zero setting

Combo accessories: UMC-GH1S+GB1+BS1

Calibration function
For calibrating varies type of indicators.

#### TRANSFORMERS

### Unprecedented & Unbeatable Flagship

**Calibration function** 

For calibrating varies type of indicators.