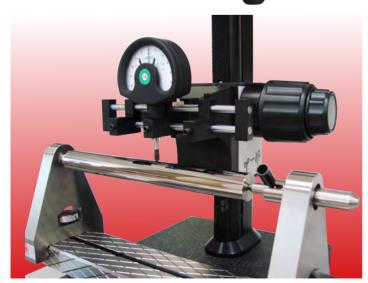

### TRANSFORMERS

For measuring concentricity, coaxis, runout, and other geometric tolerance of normal cylindrical workpiece. Pair with concentricity measuring tips.

### TRANSFORMERS

For measuring straightness, concentricity, roundness, coaxis, runout, and other geometric tolerance of normal cylindrical workpiece. Pair with concentric V blocks.

Concentric V-type slide blocks and stopper Max measurable diameter:  $\Phi60mm\ 2pcs/pair$ 