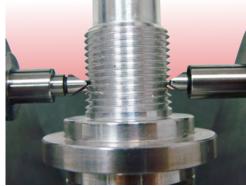

### TRANSFORMERS

For calibrating micrometer heads, single rod inside micrometers, pin gauges, plug gauges, standard bars, thread plug gauges, and etc.

Micrometer head calibration

Standard bar calibration

Thread plug gauge and 3-wire thread gauge (Detail specification see H26)

Thread plug gauge calibration

Taiwan invention First in the world Unique and Unparalleled