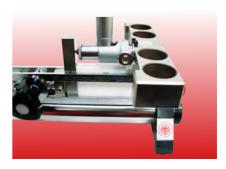

Combo accessories: UMC-GH1S+GB1+PJ

Set measuring limit as limit gauge

Bore gauge calibration & zero setting

Combo accessories: UMC-GH1S+GB1+BS1

Calibration function
For calibrating varies type of indicators.

#### TRANSFORMERS

### Unprecedented & Unbeatable Flagship

**Calibration function** 

For calibrating varies type of indicators.