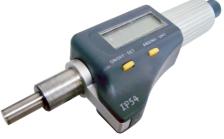

# Unprecedented & Unbeatable Flagship

**Combo accessories** 

Universal clamp

UMC-UC

Digital micrometer head

UMC-MH28F Measuring range 0-25mm/0.001mm UMC-MH31F Measuring range 0-50mm/0.001mm

**■** Concentric slide

UMC-CS Concentricity 0.002mm

For calibrating varies type of bore gauges.

### Digital micrometer head Measuring range 0-25mm/0.001mm

UMC-MH28F