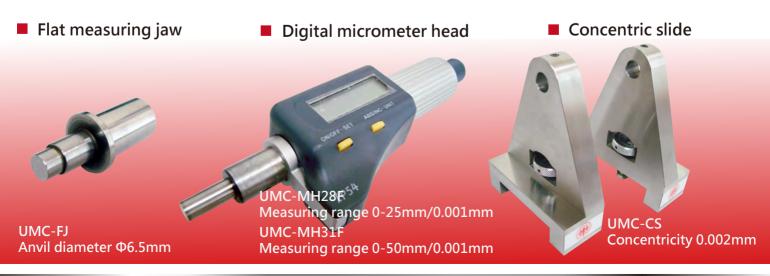

# Unprecedented & Unbeatable Flagship

**Combo accessories** 

Universal clamp

UMC-UC

Digital micrometer head

UMC-MH28F Measuring range 0-25mm/0.001mm UMC-MH31F Measuring range 0-50mm/0.001mm

**■** Concentric slide

UMC-CS Concentricity 0.002mm

For calibrating varies type of bore gauges.