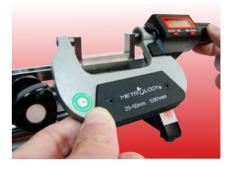

Combo accessories: UMC-GH1S+GB1+PJ

Set measuring limit as limit gauge

Bore gauge calibration & zero setting

Combo accessories: UMC-GH1S+GB1+BS1

Calibration function
For calibrating varies type of indicators.