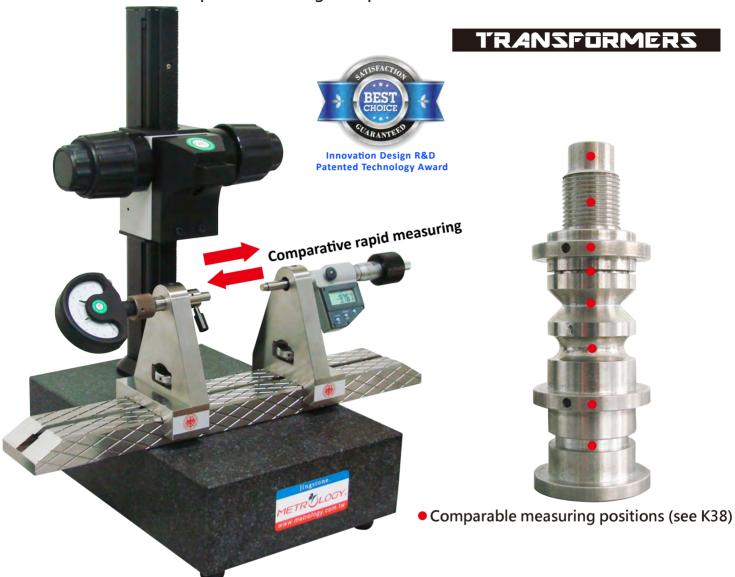

#### Universal measuring functions

For rapid comparative measuring length, thickness, outside dimension, and outside diameter of varies shape of machining workpiece.