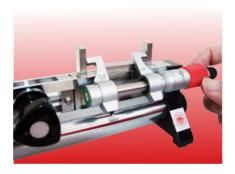

#### **Calibration function**

### TRANSFORMERS

For calibrating inside, outside of calipers, outside micrometer, inside micrometer, bore gage and etc.

# Unprecedented & Unbeatable Flagship

Outside micrometer calibration

Combo accessories: UMC-GH1S+GB1+TJ1

Inside micrometer calibration

Combo accessories: UMC-GH1S+GB1+TJ1

Single rod and extension rod inside micrometer calibration