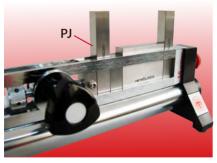

# Unprecedented & Unbeatable Flagship

Outside micrometer calibration

Combo accessories: UMC-GH1S+GB1+TJ1

Inside micrometer calibration

Combo accessories: UMC-GH1S+GB1+TJ1

Single rod and extension rod inside micrometer calibration

Combo accessories: UMC-GH1S+GB1+PJ

Set measuring limit as limit gauge

Bore gauge calibration & zero setting

Combo accessories: UMC-GH1S+GB1+BS1

Calibration function
For calibrating varies type of indicators.