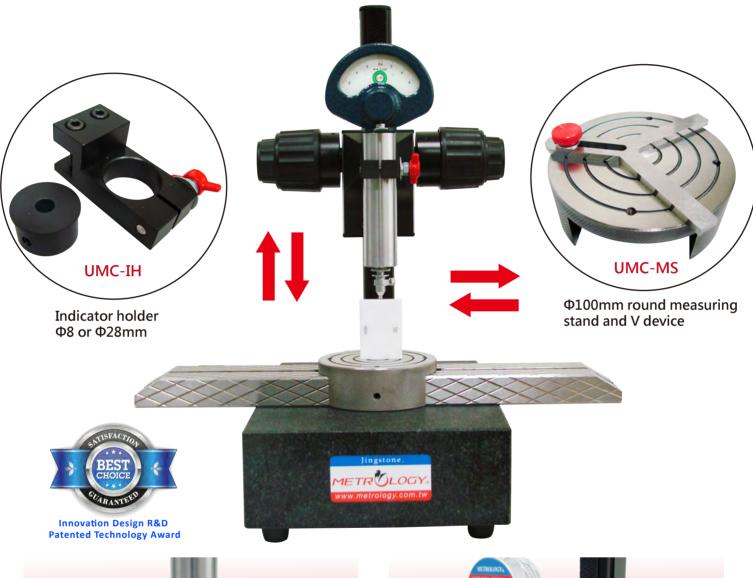

# Universal Measuring Stand UMC-9300

Reference base of measuring & calibration functions.

| Model No. | Measuring<br>Range | Measuring<br>Height | Center<br>Height | Accuracy |
|-----------|--------------------|---------------------|------------------|----------|
| UMC-9300  | 0-300mm            | 250mm               | 85mm             | 1.5um    |
| UMC-9600  | 0-600mm            | 400mm               | 120mm            | 3.0um    |

\*Accuracy: Max permissible error of granite and reference base

German DIN 00 grade granite base. Ultra precision grinded and hardened tool steel standard reference base.

Z-axis precision coarse and fine adjusting movement hand wheel.

Plastic steel ball screw slide guide and column.

Normal measuring function.

For measuring length, thickness, outside dimension, and diameter.

#### TRANSFORMERS

Can combine with stereo microscope and image output microscope For observation, inspection, analysis, and dimension measuring of metal, or non-metal workpiece surface.

UMC-BW Φ90mm Black and white plate UMC-MS Φ100mm Round measuring stand