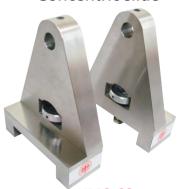

### TRANSFORMERS

For measuring straightness, concentricity, roundness, coaxis, runout, and other geometric tolerance of normal cylindrical workpiece. Pair with concentric V blocks.

Concentric V-type slide blocks and stopper Max measurable diameter:  $\Phi60mm\ 2pcs/pair$ 

Indicator clamp UMC-IH Φ8 or Φ28mm

Geometric tolerance measurement