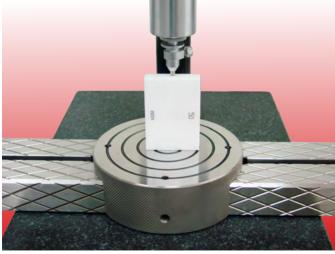

#### TRANSFORMERS

Can combine with stereo microscope and image output microscope For observation, inspection, analysis, and dimension measuring of metal, or non-metal workpiece surface.

UMC-BW Φ90mm Black and white plate UMC-MS Φ100mm Round measuring stand

Image capture output

### Observation function

Stereo microscope and clamp (Detail specification see J13)

### Measurement function

X-Y measuring table and micrometer head (Detail specification see J30)