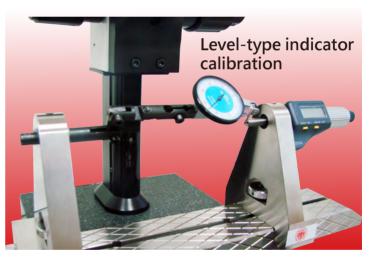

Combo accessories: UMC-GH1S+GB1+PJ

Set measuring limit as limit gauge

Bore gauge calibration & zero setting

Combo accessories: UMC-GH1S+GB1+BS1

Calibration function
For calibrating varies type of indicators.

#### TRANSFORMERS

### Unprecedented & Unbeatable Flagship

**Calibration function** 

For calibrating varies type of indicators.