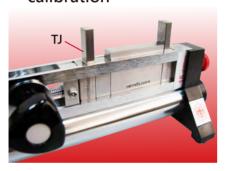

#### **Calibration function**

#### TRANSFORMERS

Can be used for calibrating inside, outside of calipers, outside micrometer, inside micrometer, bore gage and etc.

# Unprecedented & Unbeatable Flagship

Calibrating inside and outside dimension of varies calipers

(Calibration points: 25 · 50 · 100 · 150 · 200mm)

Calibrating inside and outside micrometers (Calibration point: 5mm per step)