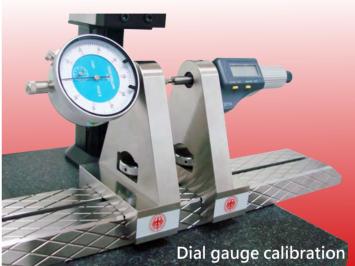

#### **Calibration function**

### TRANSFORMERS

For calibrating micrometer heads, single rod inside micrometers, pin gauges, plug gauges, standard bars, thread plug gauges, and etc.

Micrometer head calibration

Standard bar calibration