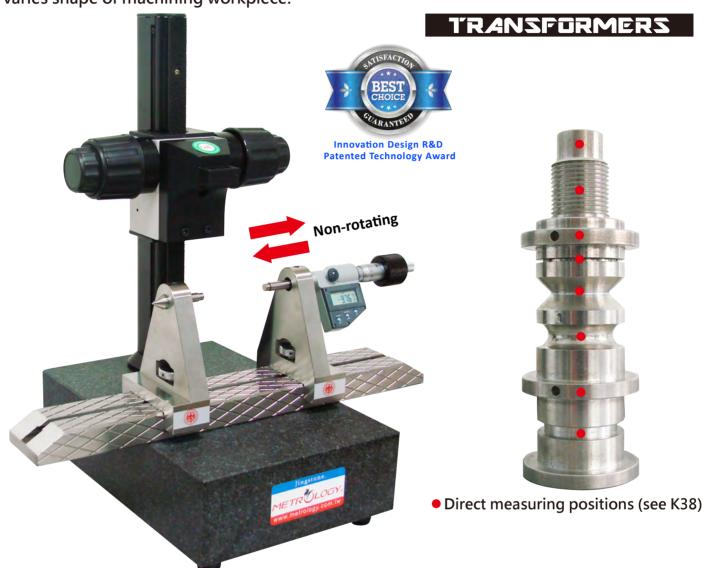

### **Universal measuring functions**

For directly measuring length, thickness, outside dimension, and outside diameter of varies shape of machining workpiece.