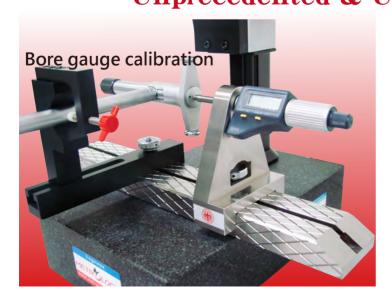

#### **Calibration function**

#### TRANSFORMERS

Can be used for calibrating inside, outside of calipers, outside micrometer, inside micrometer, bore gage and etc.

# Unprecedented & Unbeatable Flagship

Calibrating inside and outside dimension of varies calipers

(Calibration points: 25 · 50 · 100 · 150 · 200mm)

Calibrating inside and outside micrometers (Calibration point: 5mm per step)