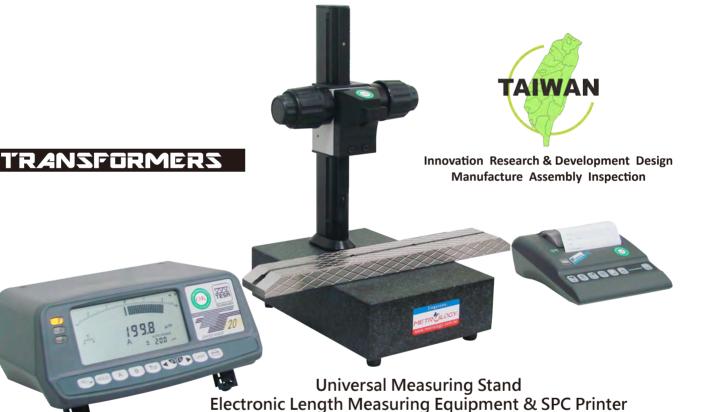

# Universal Measuring Stand UMC-9300

Reference base of measuring & calibration functions.

| Model No. | Measuring<br>Range | Measuring<br>Height | Center<br>Height | Accuracy |
|-----------|--------------------|---------------------|------------------|----------|
| UMC-9300  | 0-300mm            | 250mm               | 85mm             | 1.5um    |
| UMC-9600  | 0-600mm            | 400mm               | 120mm            | 3.0um    |