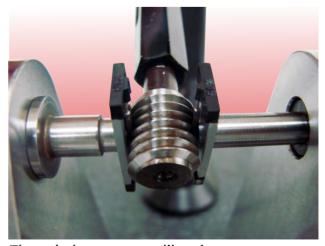

### ■ Thread measurement

| Model No. | Metric & Inche (60°)   |
|-----------|------------------------|
| AV-9009   | 0.4-0.5mm/64-48TP1     |
| AV-9010   | 0.6-0.9mm/44-28TP1     |
| AV-9011   | 1-1.75mm/24-14TP1      |
| AV-9012   | 2-3mm/13-9TP1          |
| AV-9013   | 3.5-5mm/8-5TP1         |
| AV-9014   | 5.5-7mm/4.5-3.5TP1     |
| AV-9015   | 0.4-7mm/64-3.5TP1(set) |
|           | ·                      |

| Model No. | Whiteworth (55°) |
|-----------|------------------|
| AV-9016   | 60-48TP1         |
| AV-9017   | 48-40TP1         |
| AV-9018   | 40-32 TP1        |
| AV-9019   | 32-24 TP1        |
| AV-9020   | 24-18 TP1        |
| AV-9021   | 18-14 TP1        |
| AV-9022   | 14-10 TP1        |
| AV-9023   | 10-7 TP1         |
| AV-9024   | 7-4.5 TP1        |
| AV-9025   | 4.5-3.5 TP1      |
| AV-9026   | 60-3.5 TP1(set)  |

| Model No. | Ball Diameter | Module/Pitch Dia |
|-----------|---------------|------------------|
| AV-9027   | Ф1.0mm        | 0.6-0.65 / 45    |
| AV-9028   | Φ1.5mm        | 0.9-1.0 / 28-26  |
| AV-9029   | Ф2.0mm        | 1.25 / 22        |
| AV-9030   | Ф2.5mm        | 1.5 / 17         |
| AV-9031   | Ф3.0mm        | 1.75 / 15        |
| AV-9032   | Ф3.5mm        | 2 / 13           |
| AV-9033   | Φ4.0mm        | 2.25 / 11        |
| AV-9034   | Φ4.5mm        | 2.5 / 10         |
| AV-9035   | Φ5.0mm        | 2.75 / 9         |
| AV-9036   | Ф6.0mm        | 3.5 / 7          |
| AV-9037   |               | Set              |