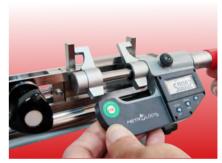

Combo accessories: UMC-GH1S+GB1+PJ

Set measuring limit as limit gauge

Bore gauge calibration & zero setting

Combo accessories: UMC-GH1S+GB1+BS1

Calibration function
For calibrating varies type of indicators.