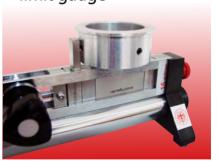

# Unprecedented & Unbeatable Flagship

Outside micrometer calibration

Combo accessories: UMC-GH1S+GB1+TJ1

Inside micrometer calibration

Combo accessories: UMC-GH1S+GB1+TJ1

Single rod and extension rod inside micrometer calibration

Combo accessories: UMC-GH1S+GB1+PJ

Set measuring limit as limit gauge

Bore gauge calibration & zero setting

Combo accessories: UMC-GH1S+GB1+BS1

Calibration function
For calibrating varies type of indicators.