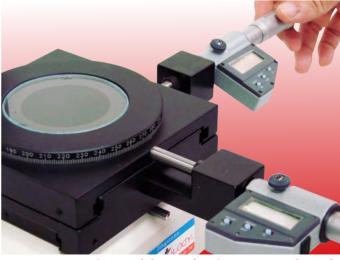

### Measurement function

X-Y measuring table and micrometer head (Detail specification see J30)