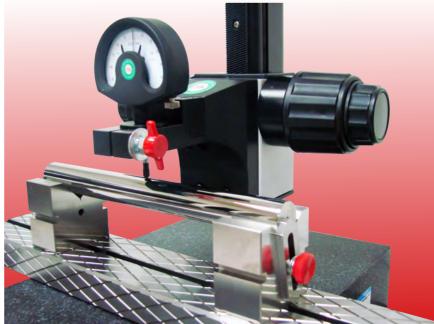

### TRANSFORMERS

For measuring straightness, concentricity, roundness, coaxis, runout, and other geometric tolerance of normal cylindrical workpiece. Pair with concentric V blocks.

Concentric V-type slide blocks and stopper Max measurable diameter:  $\Phi60mm\ 2pcs/pair$ 

Indicator clamp UMC-IH Φ8 or Φ28mm

Geometric tolerance measurement

Measurement with concentricity slide and concentricity measuring tips

Measurement with concentric V blocks