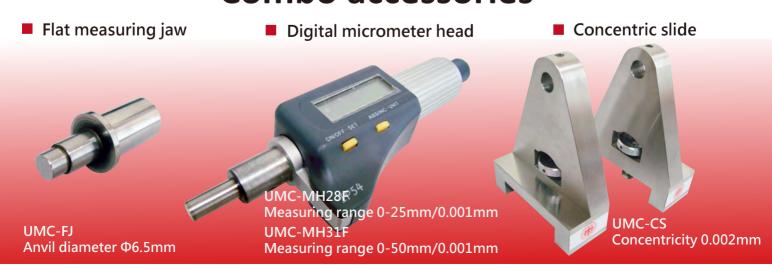

# Unprecedented & Unbeatable Flagship

**Combo accessories** 

Universal clamp

UMC-UC

Digital micrometer head

UMC-MH28F Measuring range 0-25mm/0.001mm UMC-MH31F Measuring range 0-50mm/0.001mm

**■** Concentric slide

UMC-CS Concentricity 0.002mm

For calibrating varies type of bore gauges.