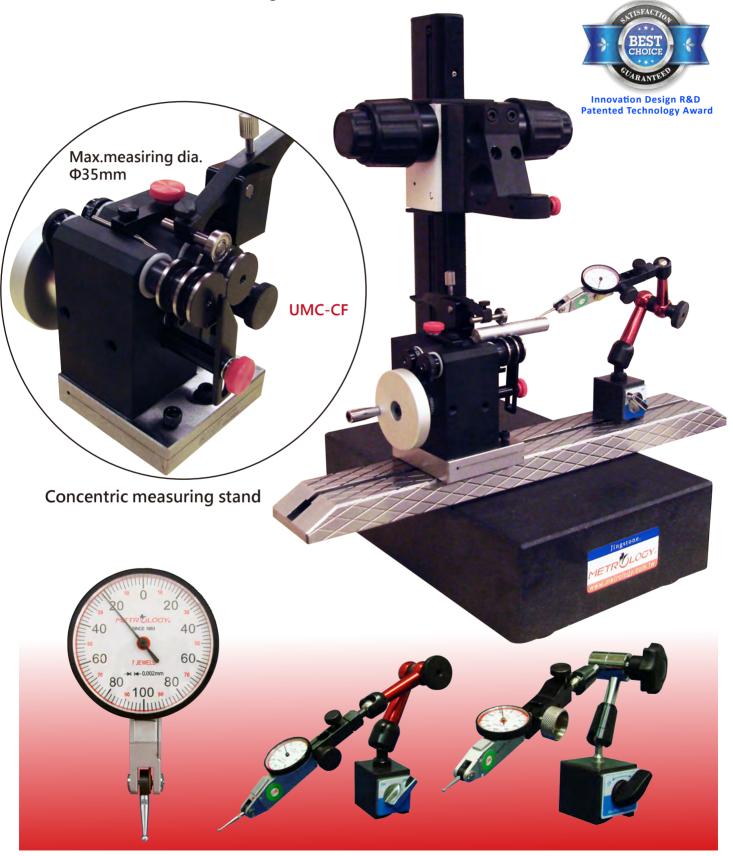

### TRANSFORMERS

For measuring roundness, straightness, concentricity, coaxis, runout, and other geometric tolerance of normal cylindrical workpiece.

Pair with concentric measuring stand.

\*Lever type indicator & magnetic stand detail specification, see G23-G36

# Universal Measuring Stand UMC-9300

Reference base of measuring & calibration functions.

| Model No. | Measuring<br>Range | Measuring<br>Height | Center<br>Height | Accuracy |
|-----------|--------------------|---------------------|------------------|----------|
| UMC-9300  | 0-300mm            | 250mm               | 85mm             | 1.5um    |
| UMC-9600  | 0-600mm            | 400mm               | 120mm            | 3.0um    |

\*Accuracy: Max permissible error of granite and reference base

German DIN 00 grade granite base. Ultra precision grinded and hardened tool steel standard reference base.

Z-axis precision coarse and fine adjusting movement hand wheel.