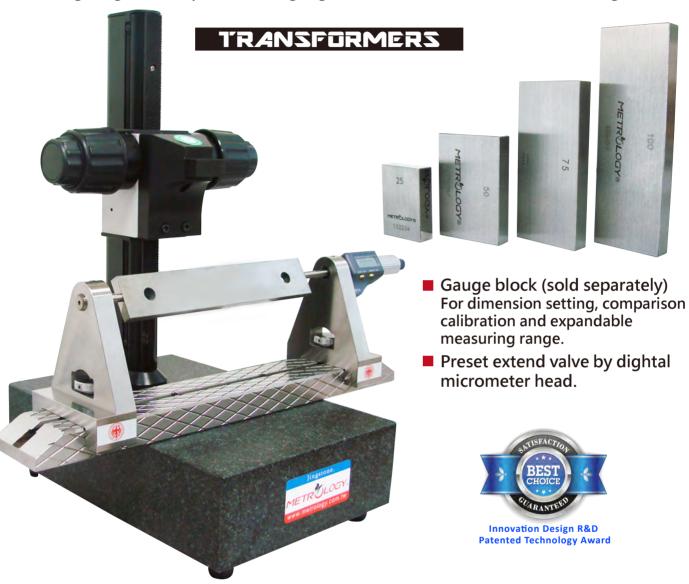

### **Expandable measuring functions**

For measuring length, thickness, outside dimension, and diameter. Measuring range can be pre-set with gauge blocks to extend the max measuring travel.