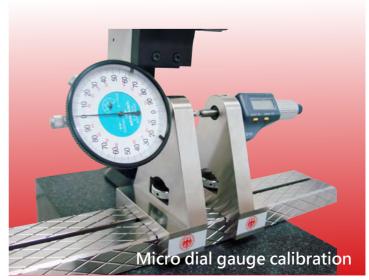

Combo accessories: UMC-GH1S+GB1+PJ

Set measuring limit as limit gauge

Bore gauge calibration & zero setting

Combo accessories: UMC-GH1S+GB1+BS1

Calibration function
For calibrating varies type of indicators.

#### TRANSFORMERS

### Unprecedented & Unbeatable Flagship

**Calibration function** 

For calibrating varies type of indicators.