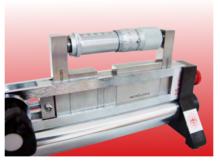

#### TRANSFORMERS

Can be used for calibrating inside, outside of calipers, outside micrometer, inside micrometer, bore gage and etc.

# Unprecedented & Unbeatable Flagship

Calibrating inside and outside dimension of varies calipers

(Calibration points: 25 · 50 · 100 · 150 · 200mm)

Calibrating inside and outside micrometers (Calibration point: 5mm per step)