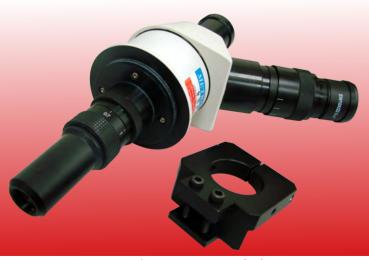

#### Observation & measuring functions

#### TRANSFORMERS

Can combine with stereo microscope and image output microscope For observation, inspection, analysis, and dimension measuring of metal, or non-metal workpiece surface.

UMC-BW Φ90mm Black and white plate UMC-MS Φ100mm Round measuring stand

Image capture output

### Observation function

Stereo microscope and clamp (Detail specification see J13)