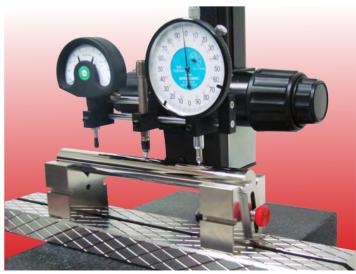

#### TRANSFORMERS

For measuring straightness, concentricity, roundness, coaxis, runout, and other geometric tolerance of normal cylindrical workpiece. Pair with concentric V blocks or concentric slide and measuring tips.

Measurement with concentricity slide and concentricity measuring tips

Measurement with concentric V blocks