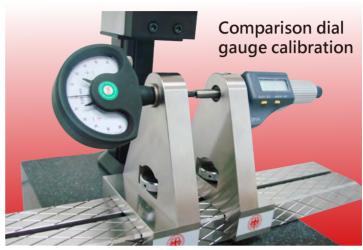

Combo accessories: UMC-GH1S+GB1+PJ

Set measuring limit as limit gauge

Bore gauge calibration & zero setting

Combo accessories: UMC-GH1S+GB1+BS1

Calibration function
For calibrating varies type of indicators.

#### TRANSFORMERS

### Unprecedented & Unbeatable Flagship

**Calibration function** 

For calibrating varies type of indicators.