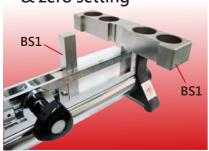

Combo accessories: UMC-GH1S+GB1+PJ

Set measuring limit as limit gauge

Bore gauge calibration & zero setting

Combo accessories: UMC-GH1S+GB1+BS1

Calibration function
For calibrating varies type of indicators.