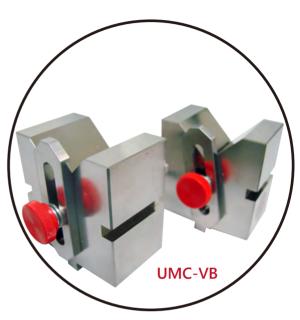

### TRANSFORMERS

For measuring straightness, concentricity, roundness, coaxis, runout, and other geometric tolerance of normal cylindrical workpiece. Pair with concentric V blocks.

Concentric V-type slide blocks and stopper Max measurable diameter:  $\Phi60mm\ 2pcs/pair$ 

Indicator clamp UMC-IH Φ8 or Φ28mm

Geometric tolerance measurement