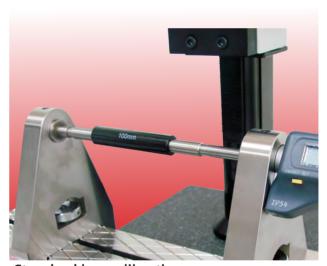

# Unprecedented & Unbeatable Flagship

Calibrating inside and outside dimension of varies calipers

(Calibration points: 25 · 50 · 100 · 150 · 200mm)

Calibrating inside and outside micrometers (Calibration point: 5mm per step)

# Unprecedented & Unbeatable Flagship

Outside micrometer calibration

Combo accessories: UMC-GH1S+GB1+TJ1

Inside micrometer calibration

Combo accessories: UMC-GH1S+GB1+TJ1

Single rod and extension rod inside micrometer calibration