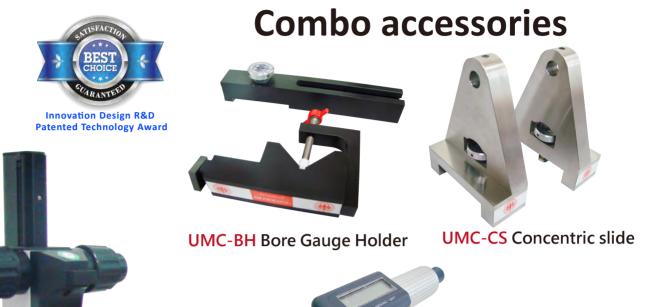

# **Combo accessories**

# **Combo accessories**

Insert-type telescoping measuring anvil device

**UMC-ITD**Anvil inside diameter Φ5mm indicator optional

■ Concentric slide

UMC-CS Concentricity 0.002mm

■ Digital micrometer head

UMC-MH30UNR
Measuring range 0-25mm/0.001mm
Non-rotating universal interchangeable anvil type

UMC-CS Concentricity 0.002mm

For calibrating varies type of bore gauges.