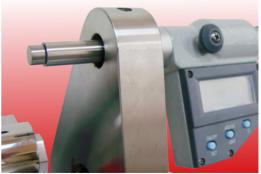

#### **Calibration function**

#### TRANSFORMERS

Can be used for calibrating inside, outside of calipers, outside micrometer, inside micrometer, bore gage and etc.

# Unprecedented & Unbeatable Flagship

Calibrating inside and outside dimension of varies calipers

(Calibration points: 25 · 50 · 100 · 150 · 200mm)

Calibrating inside and outside micrometers (Calibration point: 5mm per step)