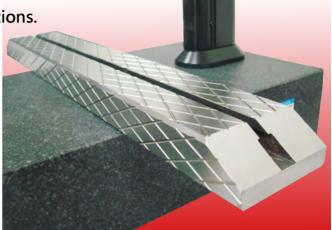

### **Expandable measuring functions**

For measuring length, thickness, outside dimension, and diameter. Measuring range can be pre-set with gauge blocks to extend the max measuring travel.

### **Universal measuring functions**

For directly measuring length, thickness, outside dimension, and outside diameter of varies shape of machining workpiece.

#### Universal measuring functions

For rapid comparative measuring length, thickness, outside dimension, and outside diameter of varies shape of machining workpiece.