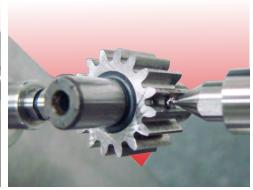

#### Gear measurement

| Model No. | Anvil       |
|-----------|-------------|
| AV-9001   | Flat        |
| AV-9002   | Spherical   |
| AV-9003   | Blade       |
| AV-9004   | Point       |
| AV-9005   | Spine       |
| AV-9006   | Disk        |
| AV-9007   | Knife-edge  |
| AV-9008   | 7 pairs/Set |