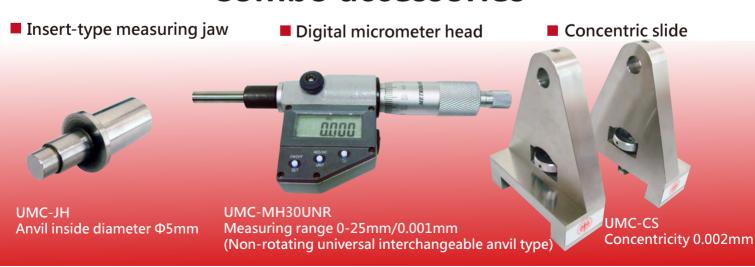

# **Combo accessories**

Insert-type telescoping measuring anvil device

**UMC-ITD**Anvil inside diameter Φ5mm indicator optional

■ Concentric slide

UMC-CS Concentricity 0.002mm

■ Digital micrometer head

UMC-MH30UNR
Measuring range 0-25mm/0.001mm
Non-rotating universal interchangeable anvil type