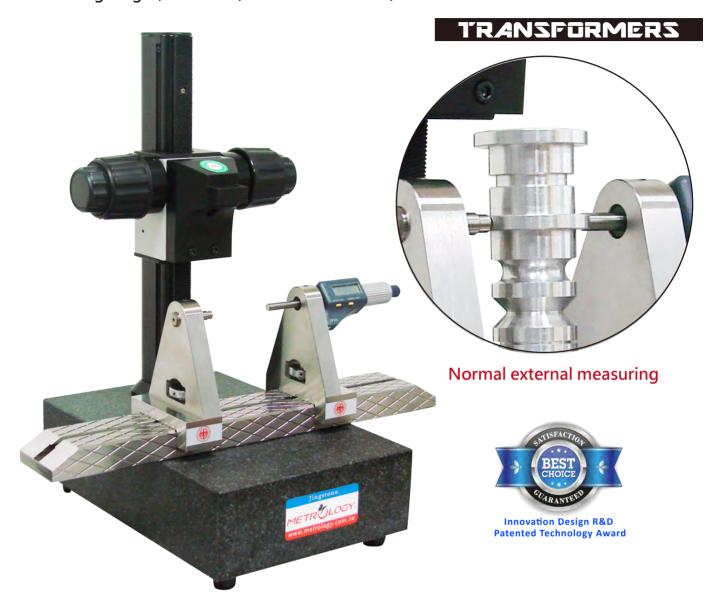

### **Universal measuring functions**

For directly measuring length, thickness, outside dimension, and outside diameter of varies shape of machining workpiece.