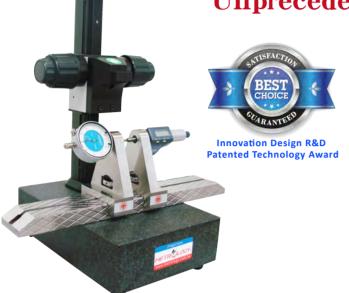

# Universal Measuring Stand UMC-9300

Reference base of measuring & calibration functions.

| Model No. | Measuring<br>Range | Measuring<br>Height | Center<br>Height | Accuracy |
|-----------|--------------------|---------------------|------------------|----------|
| UMC-9300  | 0-300mm            | 250mm               | 85mm             | 1.5um    |
| UMC-9600  | 0-600mm            | 400mm               | 120mm            | 3.0um    |