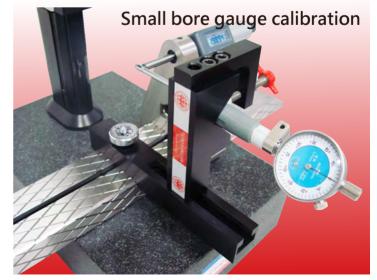

#### **Calibration function**

### TRANSFORMERS

For calibrating inside, outside of calipers, outside micrometer, inside micrometer, bore gage and etc.

Combo accessories: UMC-GH1S+GB1+PJ

Set measuring limit as limit gauge

Bore gauge calibration & zero setting

Combo accessories: UMC-GH1S+GB1+BS1

Calibration function
For calibrating varies type of indicators.