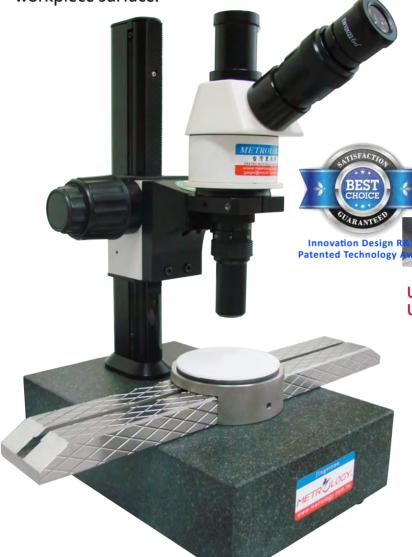

#### TRANSFORMERS

Can combine with stereo microscope and image output microscope For observation, inspection, analysis, and dimension measuring of metal, or non-metal workpiece surface.

UMC-BW Φ90mm Black and white plate UMC-MS Φ100mm Round measuring stand

Image capture output

### Observation function

Stereo microscope and clamp (Detail specification see J13)

### Measurement function

X-Y measuring table and micrometer head (Detail specification see J30)