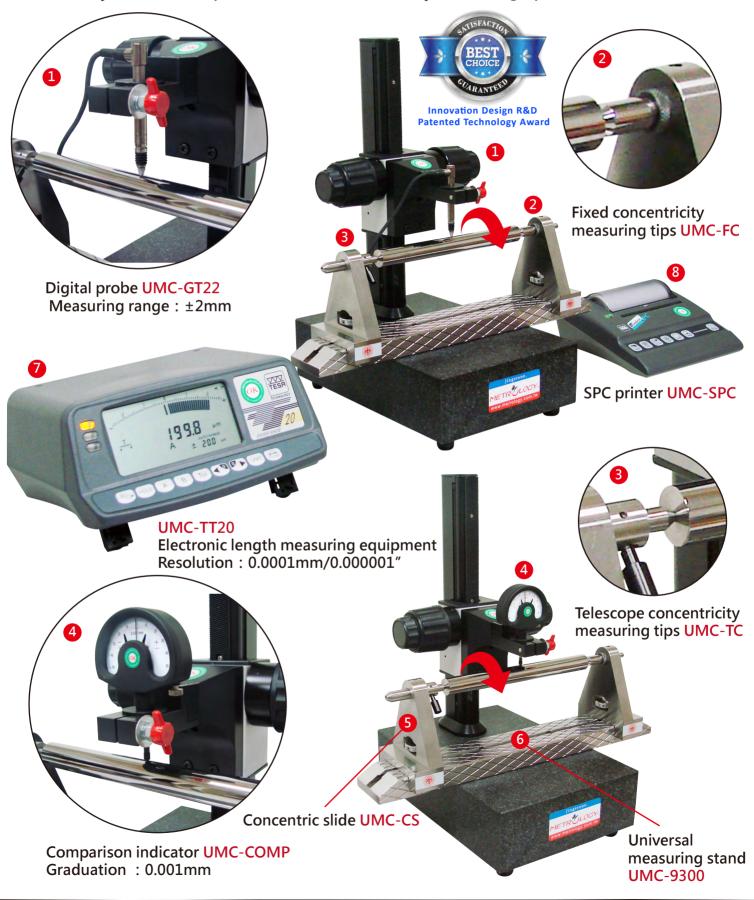

# **Combo accessories**

Insert-type telescoping measuring anvil device

**UMC-ITD**Anvil inside diameter Φ5mm indicator optional

■ Concentric slide

UMC-CS Concentricity 0.002mm

■ Digital micrometer head

UMC-MH30UNR
Measuring range 0-25mm/0.001mm
Non-rotating universal interchangeable anvil type