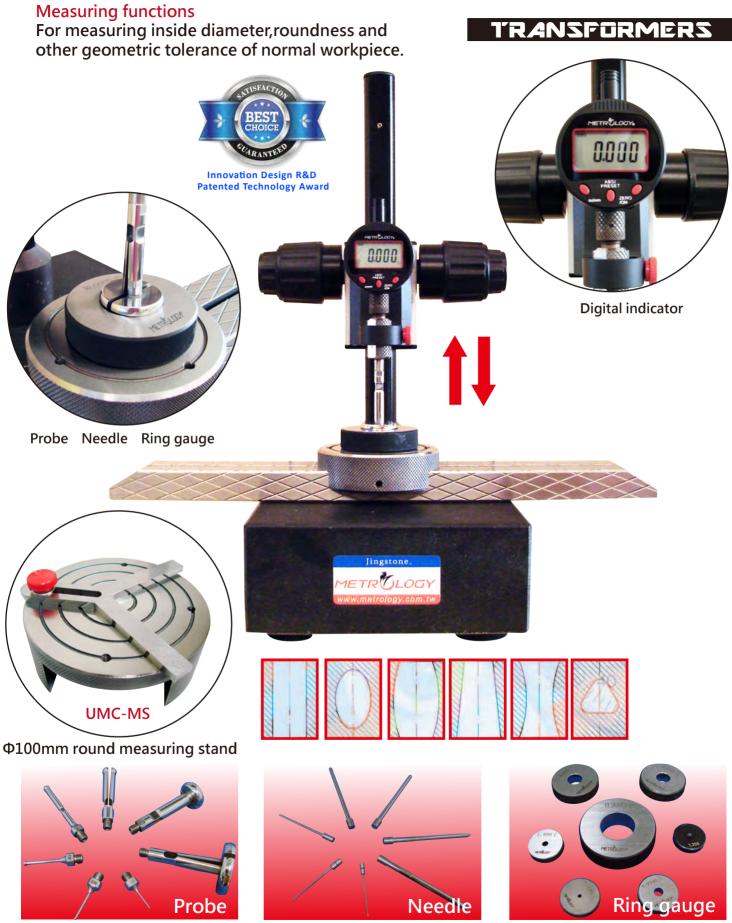

#### **Measuring functions**

### TRANSFORMERS

For measuring height, thickness, depth, of normal workpiece. For direct, comparison measuring of flatness, parallelism and straightness.

Comparison measurement

Direct measurement