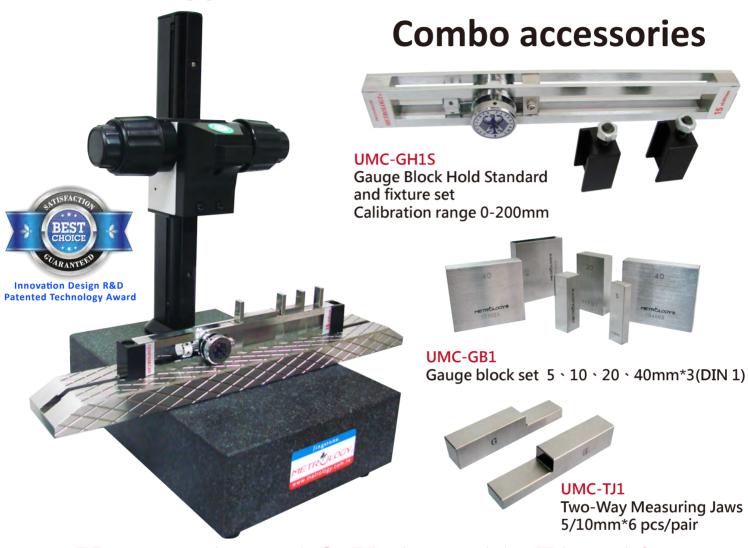

# **Combo accessories**

# **Combo accessories**

Insert-type telescoping measuring anvil device

**UMC-ITD**Anvil inside diameter Φ5mm indicator optional

■ Concentric slide

UMC-CS Concentricity 0.002mm

■ Digital micrometer head

UMC-MH30UNR
Measuring range 0-25mm/0.001mm
Non-rotating universal interchangeable anvil type