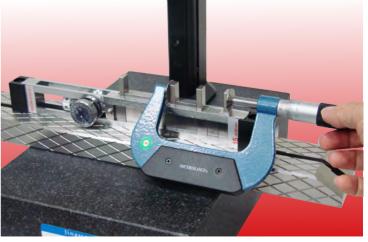

#### **Calibration function**

#### TRANSFORMERS

Can be used for calibrating inside, outside of calipers, outside micrometer, inside micrometer, bore gage and etc.

# Unprecedented & Unbeatable Flagship

Calibrating inside and outside dimension of varies calipers

(Calibration points: 25 · 50 · 100 · 150 · 200mm)

Calibrating inside and outside micrometers (Calibration point: 5mm per step)