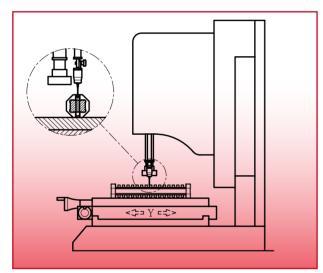

## Checkmaster Gauge

Designed to check the table movement accuracy of machine tools and calibrating CMMs.

X-axis accuracy calibration

Y-axis accuracy calibration

Z-axis accuracy calibration

Taiwan patent

**UN** patent