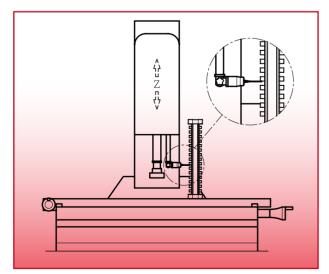

## Checkmaster Gauge

Designed to check the table movement accuracy of machine tools and calibrating CMMs.

X-axis accuracy calibration

Y-axis accuracy calibration

Z-axis accuracy calibration

Taiwan patent

**UN** patent