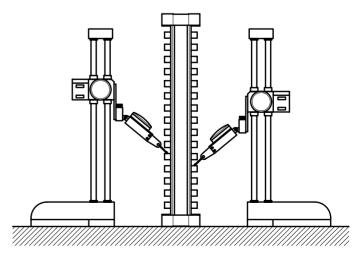

## Checkmaster Gauge

Designed to check the table movement accuracy of machine tools and calibrating CMMs.

X-axis accuracy calibration

Y-axis accuracy calibration

Z-axis accuracy calibration

Taiwan patent

**UN** patent

Dual height gauge calibration