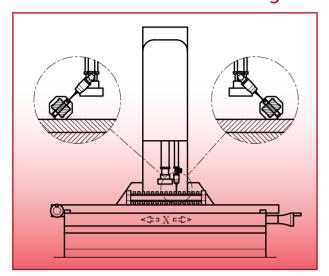

## Checkmaster Gauge

Designed to check the table movement accuracy of machine tools and calibrating CMMs.

X-axis accuracy calibration

Y-axis accuracy calibration

Z-axis accuracy calibration

Taiwan patent

**UN** patent

Dual height gauge calibration