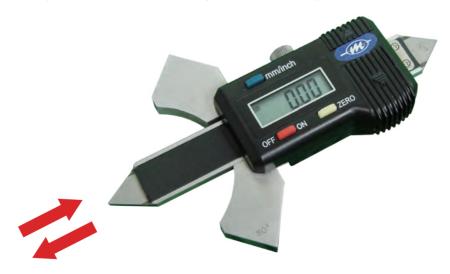

## ■ Digital Welding Gauge

For measuring thickness and height of welding points.

| Model No. | Measuring Range | Accuracy |
|-----------|-----------------|----------|
| ES-9000WD | 0-12.5mm / 0.5" | ±0.02mm  |