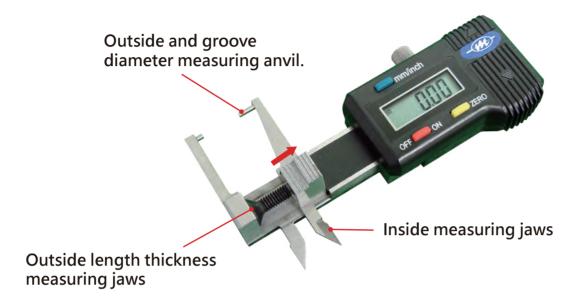

## ■ Digital 3-way Gauge

For measuring outside, inside diameter and outside groove diameter on small objects.

| Model No. | Measuring Range | Accuracy |
|-----------|-----------------|----------|
| ES-9000TU | 0-25mm / 1"     | ±0.03mm  |