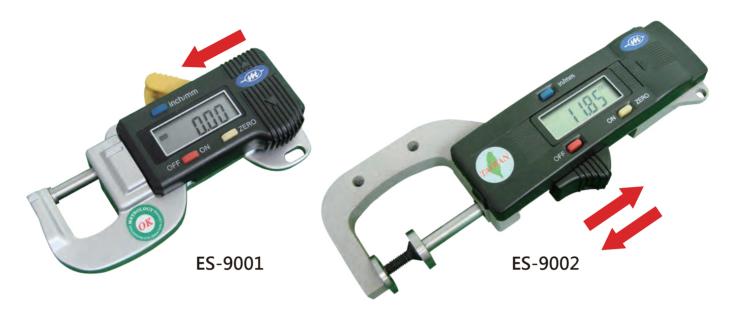

#### Digital Outside Snap Gauge

For measuring thickness of paper, film, wire, metal sheet, jewel, leather, and etc.

| Model No. | Measuring Range         | Accuracy |
|-----------|-------------------------|----------|
| ES-9001   | 0-12mm / 0.5"           | ±0.02mm  |
| ES-9002   | 0-25mm / 1 <sup>"</sup> | ±0.03mm  |