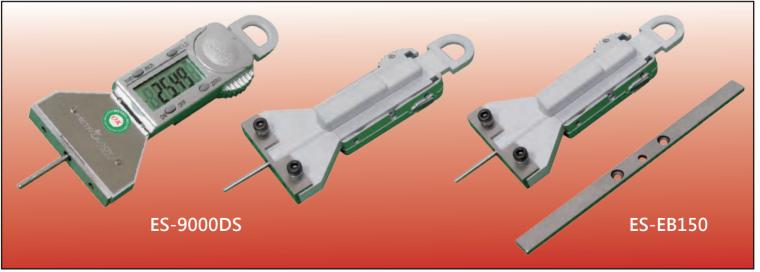

# Digital Depth Gauge

For measuring depth of tire treads and thickness, depth, steps of varies parts.

CALIPER