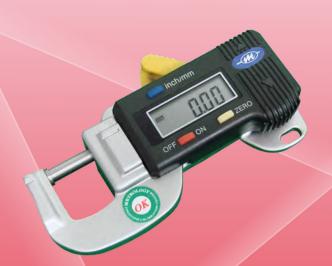

#### Digital Outside Snap Gauge

For measuring thickness of paper, film, wire, metal sheet, jewel, leather, and etc.

| Model No. | Measuring Range         | Accuracy |
|-----------|-------------------------|----------|
| ES-9001   | 0-12mm / 0.5"           | ±0.02mm  |
| ES-9002   | 0-25mm / 1 <sup>"</sup> | ±0.03mm  |

Resolution: 0.01mm / 0.0005"