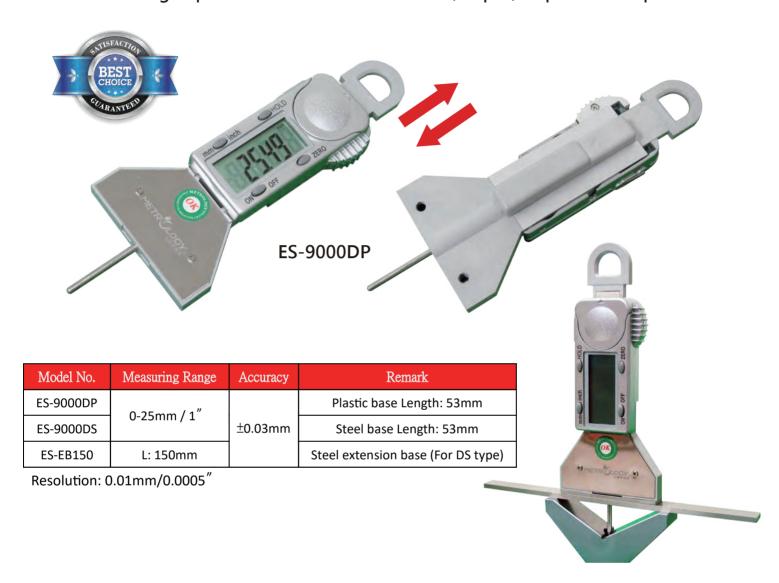

# Digital Depth Gauge

For measuring depth of tire treads and thickness, depth, steps of varies parts.

CALIPER