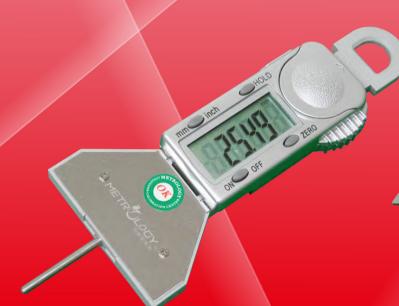

# Digital Depth Gauge

For measuring depth of tire treads and thickness, depth, steps of varies parts.

CALIPER