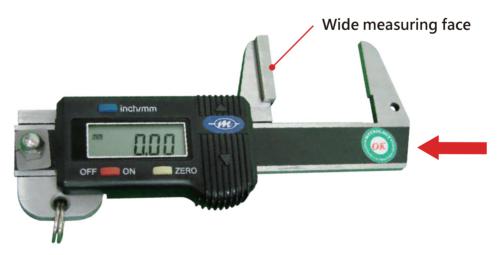

#### Digital Single Wide Face Gauge

For measuring thickness of paper, film, wire, metal sheet, jewel, leather, cutting tools, machining parts and etc.

| Model No. | Measuring Range | Accuracy | Remark                         |
|-----------|-----------------|----------|--------------------------------|
| ES-9000SW | 0-30mm / 1.2"   | ±0.03mm  | Wide measuring face Width:12mm |