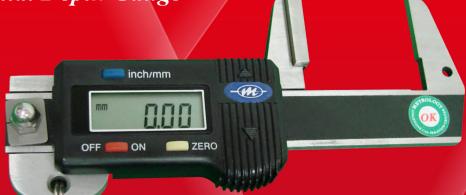

## ■ Digital 3-way Gauge

For measuring outside, inside diameter and outside groove diameter on small objects.

| Model No. | Measuring Range | Accuracy |
|-----------|-----------------|----------|
| ES-9000TU | 0-25mm / 1"     | ±0.03mm  |

Resolution: 0.01mm / 0.0005"

## ■ Digital Welding Gauge

For measuring thickness and height of welding points.

| Model No. | Measuring Range | Accuracy |
|-----------|-----------------|----------|
| ES-9000WD | 0-12.5mm / 0.5" | ±0.02mm  |

Resolution: 0.01mm / 0.0005"

CALIPER E30