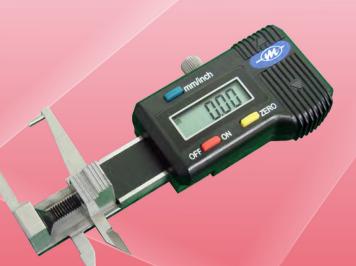

#### Digital Single Wide Face Gauge

For measuring thickness of paper, film, wire, metal sheet, jewel, leather, cutting tools, machining parts and etc.

| Model No. | Measuring Range | Accuracy | Remark                         |
|-----------|-----------------|----------|--------------------------------|
| ES-9000SW | 0-30mm / 1.2"   | ±0.03mm  | Wide measuring face Width:12mm |

Resolution: 0.01mm / 0.0005"