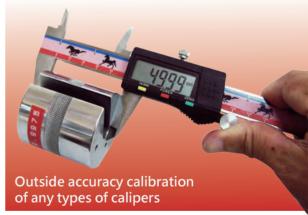

## Cylinder Depth Checker

■ Can be calibrated the depth error with 5mm as a step specification, the maximum depth or height measuring range is 400mm.

Depth caliper calibration

Depth of caliper calibration