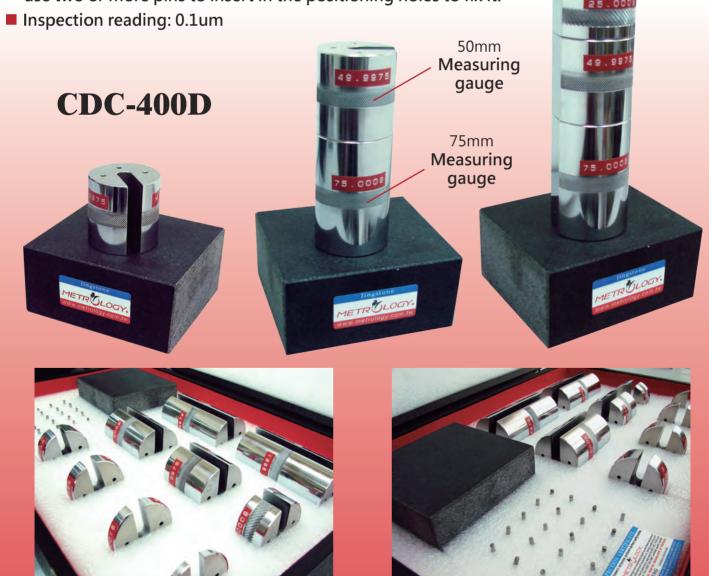

## Cylinder Depth Checker

**ISO** The best tool of length calibration

Innovation Design R&D Patented Technology Award

Innovation Design Manufacture

- For calibrating depth error of all types of caliper depth rods, outside accuracy inspection and zero setting of depth micrometers, depth calipers, dial depth gauges.
- Made of heat treated hardened tool steel, hardness: HRC58-62.
- Checker body and base are chromed polished, wear resistant, and rust resistant to ensure measuring accuracy and durability.
- Checker face dimension tolerance: ±0.003mm parallelism and flatness max error: 0.002mm
- The measuring gauge does not need to be twisted at all, and only a simple stacking combination can ensure the accuracy requirements of the measurement specifications

■ The surface of measuring gauge must be kept clean and free of defects, when stacking gauge, use two or more pins to insert in the positioning holes to fix it.

## Standard accessories **CDC-400D**

- Granite base 100x100x50mm
- Cylinder measuring gauge set 5 \ 10 \ 15 \ 20 \ 25 \ 50 \ 75(each 1) \ 100mm\*2
- Max. measuring range: 400mm
- ■Lock pin Ф3xL15mm 20pcs
- Full set includes wooden case, quality warranty, and JCC calibration report comply with ISO 9001 measuring traceability & ISO/IEC 17025 accreditation.