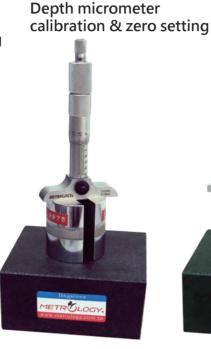

## Cylinder Depth Checker

**ISO** The best tool of length calibration

Innovation Design R&D Patented Technology Award

Innovation Design Manufacture

- For calibrating depth error of all types of caliper depth rods, outside accuracy inspection and zero setting of depth micrometers, depth calipers, dial depth gauges.
- Made of heat treated hardened tool steel, hardness: HRC58-62.
- Checker body and base are chromed polished, wear resistant, and rust resistant to ensure measuring accuracy and durability.
- Checker face dimension tolerance: ±0.003mm parallelism and flatness max error: 0.002mm
- The measuring gauge does not need to be twisted at all, and only a simple stacking combination can ensure the accuracy requirements of the measurement specifications

## Cylinder Depth Checker

■ Can be calibrated the depth error with 5mm as a step specification, the maximum depth or height measuring range is 400mm.

Depth caliper calibration

Depth of caliper calibration