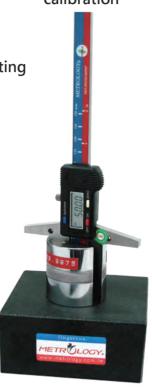

## Cylinder Depth Checker

**ISO** The best tool of length calibration

Innovation Design R&D Patented Technology Award

Innovation Design Manufacture

- For calibrating depth error of all types of caliper depth rods, outside accuracy inspection and zero setting of depth micrometers, depth calipers, dial depth gauges.
- Made of heat treated hardened tool steel, hardness: HRC58-62.
- Checker body and base are chromed polished, wear resistant, and rust resistant to ensure measuring accuracy and durability.
- Checker face dimension tolerance: ±0.003mm parallelism and flatness max error: 0.002mm
- The measuring gauge does not need to be twisted at all, and only a simple stacking combination can ensure the accuracy requirements of the measurement specifications

## Cylinder Depth Checker

■ Can be calibrated the depth error with 5mm as a step specification, the maximum depth or height measuring range is 400mm.

Depth caliper calibration

Depth of caliper calibration