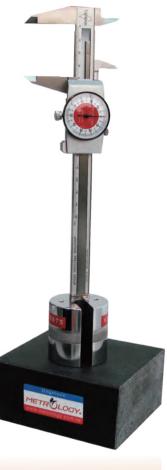

## Cylinder Depth Checker

**ISO** The best tool of length calibration

Innovation Design R&D Patented Technology Award

Innovation Design Manufacture

- For calibrating depth error of all types of caliper depth rods, outside accuracy inspection and zero setting of depth micrometers, depth calipers, dial depth gauges.
- Made of heat treated hardened tool steel, hardness: HRC58-62.
- Checker body and base are chromed polished, wear resistant, and rust resistant to ensure measuring accuracy and durability.
- Checker face dimension tolerance: ±0.003mm parallelism and flatness max error: 0.002mm
- The measuring gauge does not need to be twisted at all, and only a simple stacking combination can ensure the accuracy requirements of the measurement specifications

## Cylinder Depth Checker

■ Can be calibrated the depth error with 5mm as a step specification, the maximum depth or height measuring range is 400mm.

Depth caliper calibration

Depth of caliper calibration