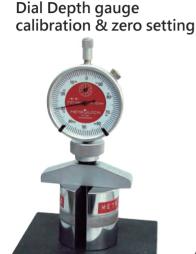

## Cylinder Depth Checker

**ISO** The best tool of length calibration

Innovation Design R&D Patented Technology Award

Innovation Design Manufacture

- For calibrating depth error of all types of caliper depth rods, outside accuracy inspection and zero setting of depth micrometers, depth calipers, dial depth gauges.
- Made of heat treated hardened tool steel, hardness: HRC58-62.
- Checker body and base are chromed polished, wear resistant, and rust resistant to ensure measuring accuracy and durability.
- Checker face dimension tolerance: ±0.003mm parallelism and flatness max error: 0.002mm
- The measuring gauge does not need to be twisted at all, and only a simple stacking combination can ensure the accuracy requirements of the measurement specifications

## Cylinder Depth Checker

■ Can be calibrated the depth error with 5mm as a step specification, the maximum depth or height measuring range is 400mm.

Depth caliper calibration

Depth of caliper calibration