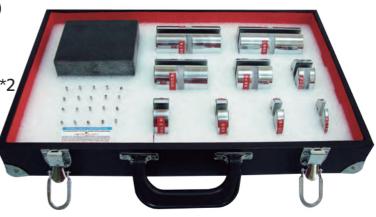

## Standard accessories **CDC-400D**

- Granite base 100x100x50mm
- Cylinder measuring gauge set 5 \ 10 \ 15 \ 20 \ 25 \ 50 \ 75(each 1) \ 100mm\*2
- Max. measuring range: 400mm
- ■Lock pin Ф3xL15mm 20pcs
- Full set includes wooden case, quality warranty, and JCC calibration report comply with ISO 9001 measuring traceability & ISO/IEC 17025 accreditation.